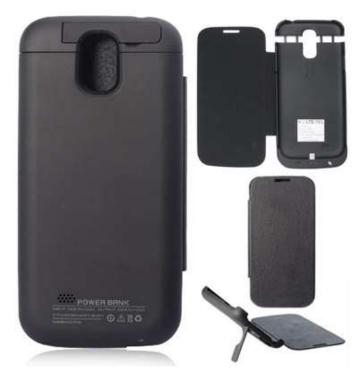

## EXTERNAL(BOOK CASE+BATTERY PACK) 3200mAh Li-Pol for SAMSUNG S4

## **Features:**

- 1. 4 LED light function to show power status
- Over-charge protection, Discharge protection, Over-current protection, Short circuit protection, Explosion protection
- 3. Powerful with long operation time,
- 4. Portable and convenient
- 5. High efficiency of power conversion
- 6. Electricity-saving function
- 7. Complete Access to All Device Features
- 8. User friendly
- 9. Long cycle life
- 10. Rapid charge
- 11. Built-In Stand
- \* Available in black and white color
- \* It is ideal as it has a leather protective screen and so is Battery Pack and Book Case together.

## **Specifications:**

Capacity: 3200mAh Output Voltage: 5V

Output Current: 500mA

Input Voltage: 5V

Input Current: 500mA Charging Time: ~ 5 hours

BLACK 5205308115608

WHITE 5205308115585