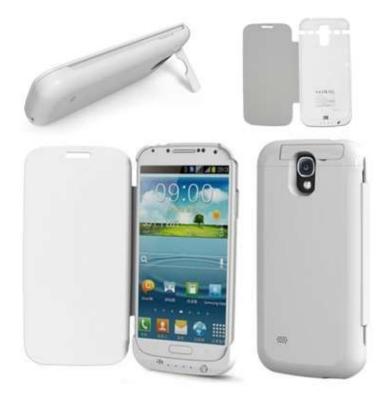

## EXTERNAL(BOOK CASE+BATTERY PACK) 3200mAh Li-Pol for SAMSUNG S4

## **Features:**

- 1. 4 LED light function to show power status
- Over-charge protection, Discharge protection, Over-current protection, Short circuit protection, Explosion protection
- 3. Powerful with long operation time,
- 4. Portable and convenient
- 5. High efficiency of power conversion
- 6. Electricity-saving function
- 7. Complete Access to All Device Features
- 8. User friendly
- 9. Long cycle life
- 10. Rapid charge
- 11. Built-In Stand
- \* Available in black and white color
- \* It is ideal as it has a leather protective screen and so is Battery Pack and Book Case together.

## **Specifications:**

Capacity: 3200mAh Output Voltage: 5V

Output Current: 500mA

Input Voltage: 5V

Input Current: 500mA Charging Time: ~ 5 hours

BLACK 5205308115608

WHITE 5205308115585